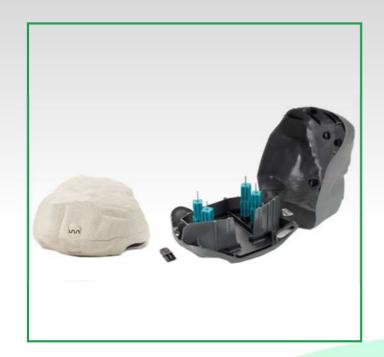

## **Protecta Evo Landscape**

Looking every bit like a rock, PROTECTA EVO Landscape is a rat-size bait station designed to blend in with outdoor environment. Its realistic colors - sandstone and granite - and naturally textured surface give this bait station the authentic look of a rock.

The single lock with the EVO key provides added security and allows for easy opening and closing. Servicing the station is simple with the built-in service record card holder, one-piece liner and its side-opening design. The service record can also be zip-tied to exterior of station wherever necessary.

Four vertical bait securing rods hold eight 15g, 20g or 28g/1 oz. BLOX securely in the station. It also holds a TRAPPER T-Rex Rat Snap Trap. This station is made of heavy-duty, injection-molded plastic with a durable hinge built to withstand frequent servicing. Drain hole in bottom of station.