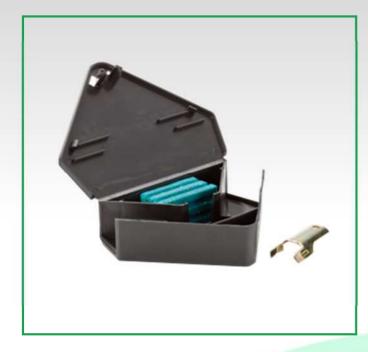

## Protecta RTU

Mouse-size PROTECTA RTU, a staple of the industry since 1991, holds 1 oz., 28g, 20g and 15g BLOX baits. Triangular-shaped with angled entry holes, PROTECTA RTU fits flush against a wall or in a corner where mice travel. Mice do not hesitate to enter and once they're inside, the station's interior baffles lead them to the bait.

Compact PROTECTA RTU fits in tight baiting places under pallets, in cupboards or behind appliances. It is made of heavy-duty, injection-molded plastic to withstand tough baiting situations.

This tamper-resistant bait station automatically locks when closed, keeping bait away from children and non-target animals. Yet, a simple motion with the PROTECTA 2-prong key unlocks the device, reducing service time by as much as 75 percent. Service labels are included in each case.