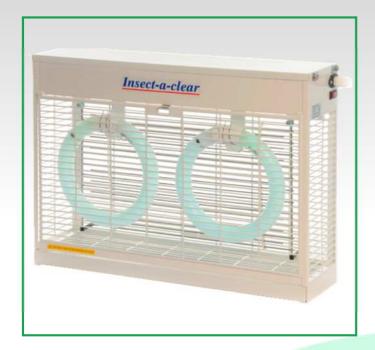

## Insect-a-clear T100

The Insect-a-clear Model T100 protect areas against infestation of flying insects for up to 100sq.metres. It is recommended for restaurants, shops, food factories, supermarkets, food preparation areas etc., indeed anywhere where flying insects are a problem. Whether you wish to wall mount or suspend these models, every machine comes complete with wall mounting kit and suspension chains.

The following features are included on the Insect-a-clear Model T100:

- All steel construction, zinc coated and then powder coated for excellent corrosion resistance.
- STAINLESS STEEL VERSION AVAILABLE
- A large catchment tray with anti-crawl lips ensures easy and hygienic disposal of the dead insects
- Quick tube changing the front guard is easily removed WITHOUT THE USE OF TOOLS giving
  access to the tube and grid for servicing purposes.
- REMOVABLE HIGH VOLTAGE GRID.
- Uses a specially developed ultra violet tube that has proved to be irresistible to flying insects and are readily available from your supplier.
- Can be wall mounted, suspended or free standing.

## **Features**

- ✓ Approx. coverage 110 / 180 sq. metres
- √ Voltage 230v
- ✓ Total Watts 100w
- ✓ Backlight lamp 2 x 22w Circline UVA
- ✓ Actual size W 54.5 x H 39.5 x D 15 cm