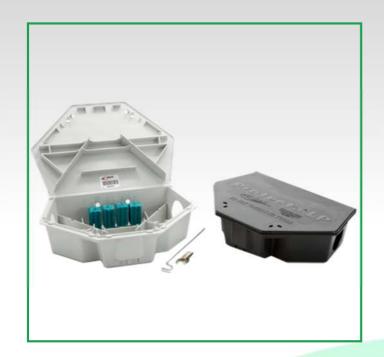

## **Protecta Low Profile (LP)**

PROTECTA LP is a triangular shaped, rat-size bait station that fits in corners and flush along walls where rodents travel. Its "Low Profile" makes it ideal to use indoors under pallets and in other tight baiting locations. It measures 3 3/8" tall by 9" deep (approx. 76mm x 228mm).

Patented interior baffles lead rodents directly to the feeding receptacle in PROTECTA LP which can hold Bell's BLOX and Super-Size BLOX baits, tracking powders, liquid baits, cereal baits and place pacs. BLOX fit on horizontal and vertical bait securing rods that help keep bait securely in the station.

This tamper-resistant bait station locks automatically when closed and unlocks with a special 2-prong key that also opens other Bell bait stations. A one-piece liner makes cleaning and rebaiting easy. Service time is reduced because of its easy accessibility.

PROTECTA LP is available in black and light gray to fit discreetly in any baiting environment.