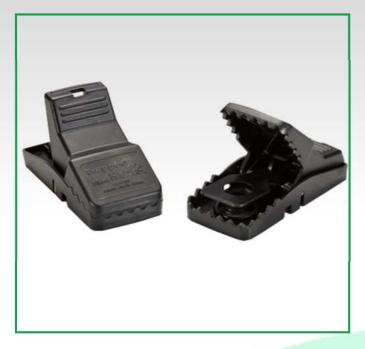

## **Trapper Mini-Rex**

Extra Strength Mouse Snap Trap

A smaller, mouse-size version of the powerful T-Rex Rat Trap, TRAPPER Mini-Rex embodies the most up-to-date snap trap design and technology. With better trigger sensitivity and more powerful trap velocity, TRAPPER Mini-Rex's patented interlocking teeth capture mice with unmatched holding power.

TRAPPER Mini-Rex is ideal for commercial and residential accounts, offering PMPs easy use on the job. It sets in one motion, like TRAPPER T-Rex. The same motion provides "no-touch" disposal of the captured mouse. The trap's built-in bait cup holds a dab of Bell's PROVOKE Mouse Attractant to entice mice to the trap. The cup can be removed safely and easily for servicing. Position traps along walls or wherever mice travel.