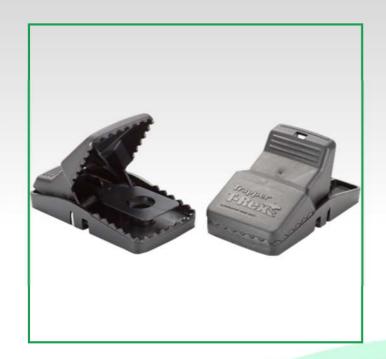

## **Trapper T-Rex**

**Superior Rat Trap** 

With its ferocious grip, TRAPPER T-REX Rat Snap Trap gives superior trapping power for chemical-free accounts or special situations.

TRAPPER T-REX combines trigger sensitivity with the exact trap velocity needed to capture and hold rats. Its patented interlocking teeth make rat escapes virtually impossible. Safer to use than other rat snap traps, TRAPPER T-REX sets easily by foot or hand.

Its removable bait cup can be withdrawn, filled with an attractant and re-inserted without having the trap set.

TRAPPER T-REX has multiple uses - placed alone or in pairs back-to-back along rat pathways, wired above ground to pipes or rafters, or placed inside Bell's rat-sized tamper-resistant bait stations.