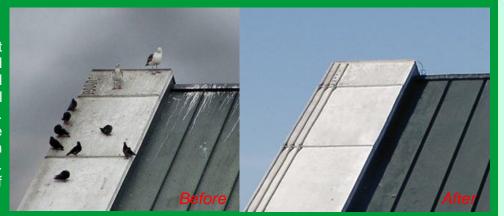

#### **Bird Shock**

This is a non harmful discrete permanent control solution that's effective against all bird species and infestation levels on all buildings. Specialized flexible electrical tracks are fixed along bird activity areas. Once birds come in to contact with the electrical track they receive a small non harmful shock, fly away and never return. Depending on the building color a range of electrical track colors are available.