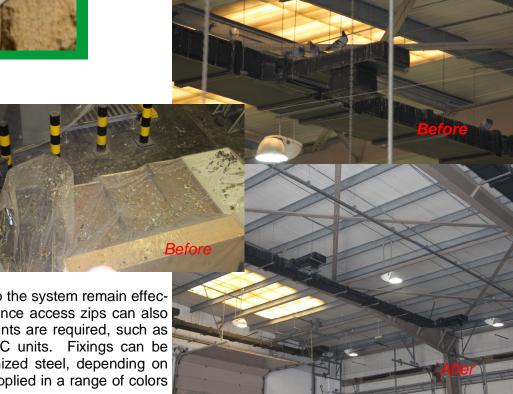

Bird Net

This is a widely used, non-harmful, professional net proofing system with a long history of effectiveness in many situations on buildings against all species of birds. It incorporates a UV stabilized knotted polythene net with gauges ranging from 19 mm to 75mm mesh. The net is professionally fixed to a framework of steel guide wires that are designed to follow the architec-

tural lines of the building in order help the system remain effective, discrete and durable. Maintenance access zips can also be fixed to the net where access points are required, such as below lights, security cameras or AC units. Fixings can be supplied in stainless steel or galvanized steel, depending on the building structure nets can be supplied in a range of colors to suite building design needs.