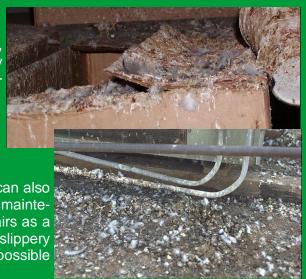

Not only is the build up of bird fouling on our properties unsightly, but it can also corrode masonry and paint work, which will lead to costly repair and maintenance. Costly repair to blocked guttering and drains and attributed repairs as a result of pigeons can be astronomical. Bird fouling can also be very slippery when wet, which could lead to personal injury, poor public relations and possible litigation.