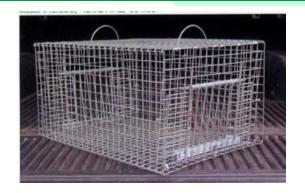

#### **Bird Catch**

uses a range of modern and humane trapping techniques to catch birds with in buildings. Trapped birds are then released away from the building. These services could range form a one off to a regular contract depending on the issue being faced.