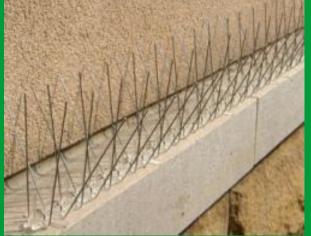

### Bird Spike

This is a professional specialized physical deterrent system designed to repel pigeons from landing or perching on building ledges. The system incorporates BS316 stainless steel wires fixed on a UV light stabilized PVC base.