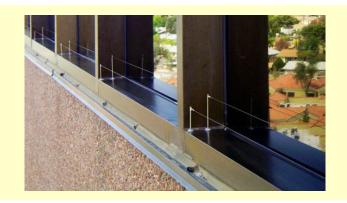

#### **Bird Wire**

This is a professional low visibility physical deterrent system designed to repel pigeons from landing or perching on building ledges. The system incorporates stainless steel sprung wires installed to vertical stainless steel posts or wall fixing pins.